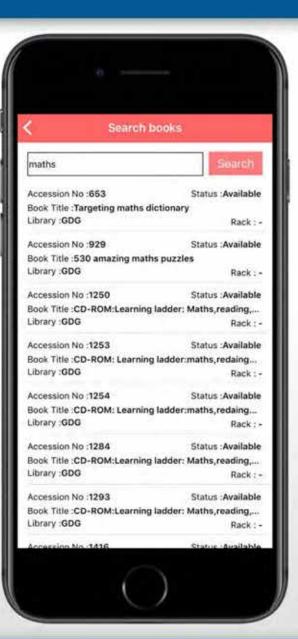

cation



**Report Card** 



**Push Notification** 



Homework and Assignments



**Photo Gallery** 

### Steps to download

- Open Google Play Store/ Apple Store
- Search for 'BANYAN INTERNATIONAL SCHOOL JAMMU'
- ☐ Download the app
- ☐ Allow permissions, if asked
- ☐ Sign in with your username and password



#### **USER LOGIN**



User Login

Home Page



#### **STUDENT PROFILE**



Student Profile

Change Password



#### **STUDENT ATTENDANCE**



**Daily Attendance** 

**Apply Leave Online** 



#### **HOMEWORK/ASSIGNMENT**



**Daily Homework** 

Homework details



#### **CALENDER & CIRCULARS**



Circulars

Calendar and Events



#### **FEE DETAIL**



**Total Fee Due** 

Fee Detail



#### **ONLINE FEE PAYMENT**



#### LIBRARY ONLINE



**Issue History** 

Search a book Online



#### **REPORT CARD ONLINE**



Published Report cards

View Report Card



#### **IMAGE GALLERY**



Photo Gallery

**View Photos** 



#### **COMMUNICATION**



Communication

Announcements



# Thank You