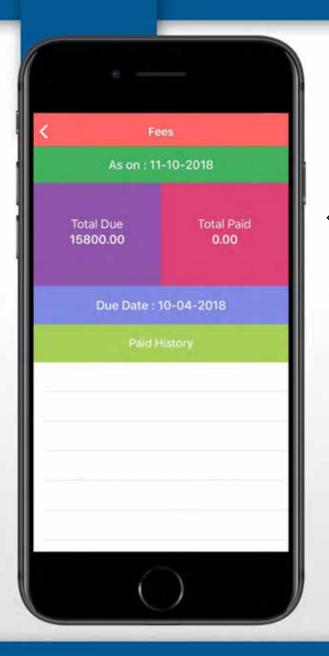

ile Application For Parents**



Online Payment Gateway



**Student Daily Attendance** 



**School Calendar & Events** 



Communication



**Report Card** 



**Push Notification** 



Homework and Assignments



**Photo Gallery** 

### Steps to download

- Open Google Play Store/ Apple Store
- Search for 'BANYAN INTERNATIONAL SCHOOL JAMMU'
- ☐ Download the app
- ☐ Allow permissions, if asked
- ☐ Sign in with your username and password



#### **USER LOGIN**



User Login

Home Page



#### **STUDENT PROFILE**



Student Profile

Change Password



#### **STUDENT ATTENDANCE**



**Daily Attendance** 

**Apply Leave Online** 



#### **HOMEWORK/ASSIGNMENT**



**Daily Homework** 

Homework details



#### **CALENDER & CIRCULARS**



Circulars

Calendar and Events



#### **FEE DETAIL**



**Total Fee Due** 

Fee Detail



#### **ONLINE FEE PAYMENT**



#### LIBRARY ONLINE



**Issue History** 

Search a book Online



#### **REPORT CARD ONLINE**



Published Report cards

View Report Card



#### **IMAGE GALLERY**



Photo Gallery

**View Photos** 



#### **COMMUNICATION**



Communication

Announcements



# Thank You