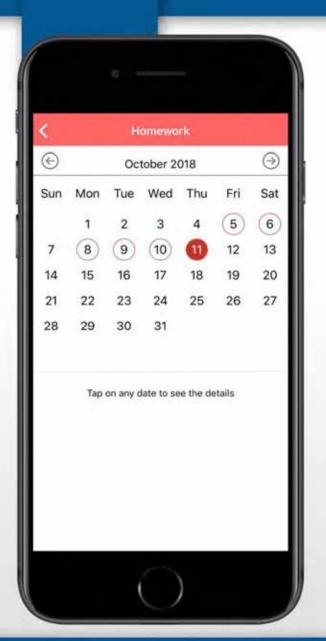

## **Banyan International School**

**School Mobile Application** 



## **Mobile Application For Parents**



Online Payment Gateway



**Student Daily Attendance** 



**School Calendar & Events** 



Communication



**Report Card** 



**Push Notification** 



Homework and Assignments



**Photo Gallery** 

### Steps to download

- Open Google Play Store/ Apple Store
- Search for 'BANYAN INTERNATIONAL SCHOOL JAMMU'
- ☐ Download the app
- ☐ Allow permissions, if asked
- ☐ Sign in with your username and password



#### **USER LOGIN**



User Login

Home Page



#### **STUDENT PROFILE**



Student Profile

Change Password



#### **STUDENT ATTENDANCE**



**Daily Attendance** 

**Apply Leave Online** 



#### **HOMEWORK/ASSIGNMENT**



**Daily Homework** 

Homework details



#### **CALENDER & CIRCULARS**



Circulars

Calendar and Events



#### **FEE DETAIL**



**Total Fee Due** 

Fee Detail



#### **ONLINE FEE PAYMENT**



#### LIBRARY ONLINE



**Issue History** 

Search a book Online



#### **REPORT CARD ONLINE**



Published Report cards

View Report Card



#### **IMAGE GALLERY**



Photo Gallery

**View Photos** 



#### **COMMUNICATION**



Communication

Announcements



# Thank You