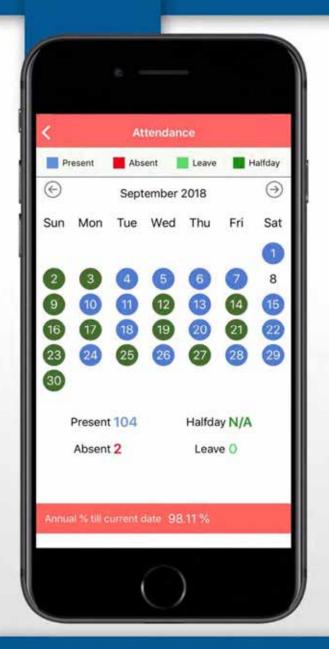

## **Banyan International School**

**School Mobile Application** 



## **Mobile Application For Parents**



Online Payment Gateway



**Student Daily Attendance** 



**School Calendar & Events** 



Communication



**Report Card** 



**Push Notification** 



Homework and Assignments



**Photo Gallery** 

### Steps to download

- Open Google Play Store/ Apple Store
- Search for 'BANYAN INTERNATIONAL SCHOOL JAMMU'
- ☐ Download the app
- ☐ Allow permissions, if asked
- ☐ Sign in with your username and password



#### **USER LOGIN**



User Login

Home Page



#### **STUDENT PROFILE**



Student Profile

Change Password



#### **STUDENT ATTENDANCE**



**Daily Attendance** 

**Apply Leave Online** 



#### **HOMEWORK/ASSIGNMENT**



**Daily Homework** 

Homework details



#### **CALENDER & CIRCULARS**



Circulars

Calendar and Events



#### **FEE DETAIL**



**Total Fee Due** 

Fee Detail



#### **ONLINE FEE PAYMENT**



#### LIBRARY ONLINE



**Issue History** 

Search a book Online



#### **REPORT CARD ONLINE**



Published Report cards

View Report Card



#### **IMAGE GALLERY**



Photo Gallery

**View Photos** 



#### **COMMUNICATION**



Communication

Announcements



# Thank You