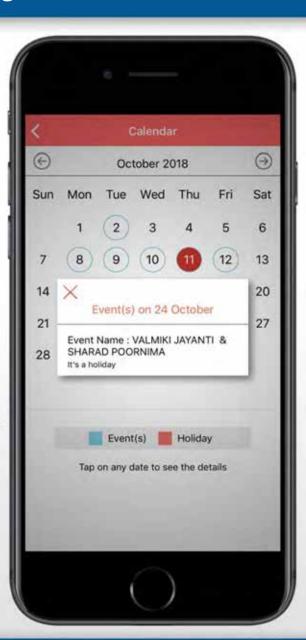

lication** 



## **Mobile Application For Parents**



Online Payment Gateway



**Student Daily Attendance** 



**School Calendar & Events** 



Communication



**Report Card** 



**Push Notification** 



Homework and Assignments



**Photo Gallery** 

### Steps to download

- Open Google Play Store/ Apple Store
- Search for 'BANYAN INTERNATIONAL SCHOOL JAMMU'
- ☐ Download the app
- ☐ Allow permissions, if asked
- ☐ Sign in with your username and password



#### **USER LOGIN**



User Login

Home Page



#### **STUDENT PROFILE**



Student Profile

Change Password



#### **STUDENT ATTENDANCE**



**Daily Attendance** 

**Apply Leave Online** 



#### **HOMEWORK/ASSIGNMENT**



**Daily Homework** 

Homework details



#### **CALENDER & CIRCULARS**



Circulars

Calendar and Events



#### **FEE DETAIL**



**Total Fee Due** 

Fee Detail



#### **ONLINE FEE PAYMENT**



#### LIBRARY ONLINE



**Issue History** 

Search a book Online



#### **REPORT CARD ONLINE**



Published Report cards

View Report Card



#### **IMAGE GALLERY**



Photo Gallery

**View Photos** 



#### **COMMUNICATION**



Communication

Announcements



# Thank You