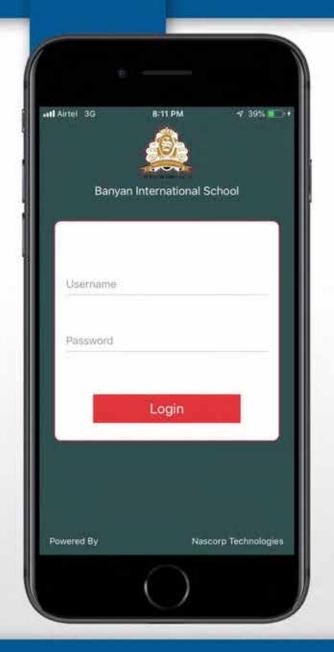

#### **USER LOGIN**

User Login

Home Page

### Steps to download

- Open Google Play Store/ Apple Store
- Search for 'BANYAN INTERNATIONAL SCHOOL JAMMU'
- ☐ Download the app
- ☐ Allow permissions, if asked
- ☐ Sign in with your username and password