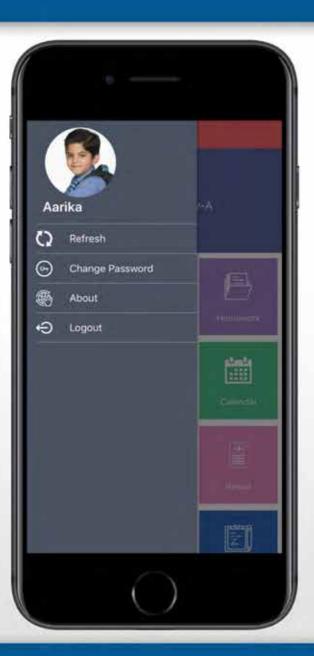

## **Banyan International School**

**School Mobile Application** 



## **Mobile Application For Parents**



Online Payment Gateway



**Student Daily Attendance** 



**School Calendar & Events** 



Communication



**Report Card** 



**Push Notification** 



Homework and Assignments



**Photo Gallery** 

### Steps to download

- Open Google Play Store/ Apple Store
- Search for 'BANYAN INTERNATIONAL SCHOOL JAMMU'
- ☐ Download the app
- ☐ Allow permissions, if asked
- ☐ Sign in with your username and password



#### **USER LOGIN**



User Login

Home Page



#### **STUDENT PROFILE**



Student Profile

Change Password



#### **STUDENT ATTENDANCE**



**Daily Attendance** 

**Apply Leave Online** 



#### **HOMEWORK/ASSIGNMENT**



**Daily Homework** 

Homework details



#### **CALENDER & CIRCULARS**



Circulars

Calendar and Events



#### **FEE DETAIL**



**Total Fee Due** 

Fee Detail



#### **ONLINE FEE PAYMENT**



#### LIBRARY ONLINE



**Issue History** 

Search a book Online



#### **REPORT CARD ONLINE**



Published Report cards

View Report Card



#### **IMAGE GALLERY**



Photo Gallery

**View Photos** 



#### **COMMUNICATION**



Communication

Announcements



# Thank You