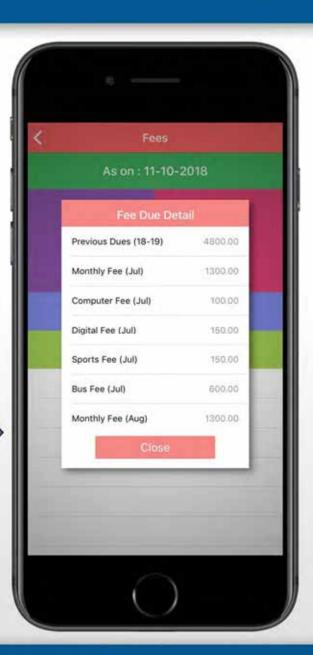

nline Payment Gateway



**Student Daily Attendance** 



**School Calendar & Events** 



Communication



**Report Card** 



**Push Notification** 



Homework and Assignments



**Photo Gallery** 

### Steps to download

- Open Google Play Store/ Apple Store
- Search for 'BANYAN INTERNATIONAL SCHOOL JAMMU'
- ☐ Download the app
- ☐ Allow permissions, if asked
- ☐ Sign in with your username and password



#### **USER LOGIN**



User Login

Home Page



#### **STUDENT PROFILE**



Student Profile

Change Password



#### **STUDENT ATTENDANCE**



**Daily Attendance** 

**Apply Leave Online** 



#### **HOMEWORK/ASSIGNMENT**



**Daily Homework** 

Homework details



#### **CALENDER & CIRCULARS**



Circulars

Calendar and Events



#### **FEE DETAIL**



**Total Fee Due** 

Fee Detail



#### **ONLINE FEE PAYMENT**



#### LIBRARY ONLINE



**Issue History** 

Search a book Online



#### **REPORT CARD ONLINE**



Published Report cards

View Report Card



#### **IMAGE GALLERY**



Photo Gallery

**View Photos** 



#### **COMMUNICATION**



Communication

Announcements



# Thank You