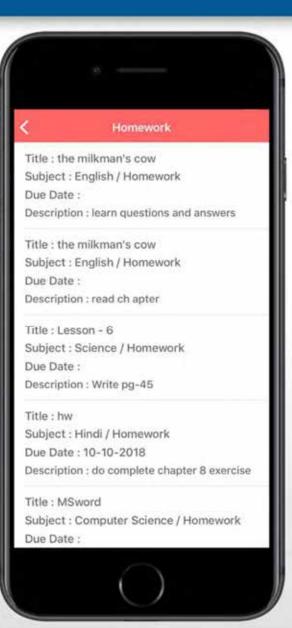

## **Banyan International School**

**School Mobile Application** 



## **Mobile Application For Parents**



Online Payment Gateway



**Student Daily Attendance** 



**School Calendar & Events** 



Communication



**Report Card** 



**Push Notification** 



Homework and Assignments



**Photo Gallery** 

### Steps to download

- Open Google Play Store/ Apple Store
- Search for 'BANYAN INTERNATIONAL SCHOOL JAMMU'
- ☐ Download the app
- ☐ Allow permissions, if asked
- ☐ Sign in with your username and password



#### **USER LOGIN**



User Login

Home Page



#### **STUDENT PROFILE**



Student Profile

Change Password



#### **STUDENT ATTENDANCE**



**Daily Attendance** 

**Apply Leave Online** 



#### **HOMEWORK/ASSIGNMENT**



**Daily Homework** 

Homework details



#### **CALENDER & CIRCULARS**



Circulars

Calendar and Events



#### **FEE DETAIL**



**Total Fee Due** 

Fee Detail



#### **ONLINE FEE PAYMENT**



#### LIBRARY ONLINE



**Issue History** 

Search a book Online



#### **REPORT CARD ONLINE**



Published Report cards

View Report Card



#### **IMAGE GALLERY**



Photo Gallery

**View Photos** 



#### **COMMUNICATION**



Communication

Announcements



# Thank You