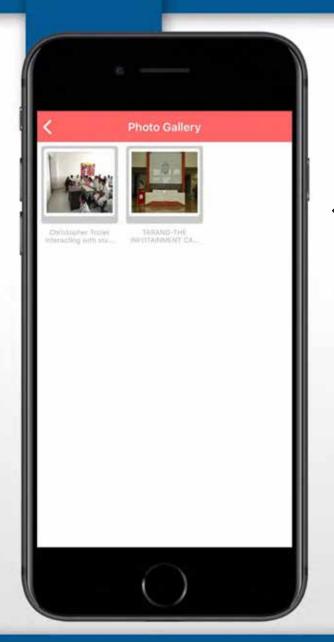

### Steps to download

- Open Google Play Store/ Apple Store
- Search for 'BANYAN INTERNATIONAL SCHOOL JAMMU'
- ☐ Download the app
- ☐ Allow permissions, if asked
- ☐ Sign in with your username and password



#### **USER LOGIN**



User Login

Home Page



#### **STUDENT PROFILE**



Student Profile

Change Password



#### **STUDENT ATTENDANCE**



**Daily Attendance** 

**Apply Leave Online** 



#### **HOMEWORK/ASSIGNMENT**



**Daily Homework** 

Homework details



#### **CALENDER & CIRCULARS**



Circulars

Calendar and Events



#### **FEE DETAIL**



**Total Fee Due** 

Fee Detail



#### **ONLINE FEE PAYMENT**



#### LIBRARY ONLINE



**Issue History** 

Search a book Online



#### **REPORT CARD ONLINE**



Published Report cards

View Report Card



#### **IMAGE GALLERY**



Photo Gallery

**View Photos** 



#### **COMMUNICATION**



Communication

Announcements



# Thank You