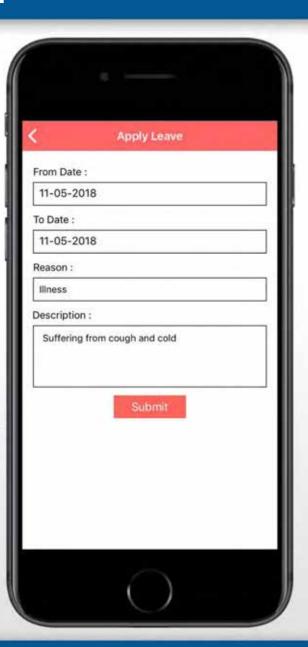

## **Banyan International School**

**School Mobile Application** 



## **Mobile Application For Parents**



Online Payment Gateway



**Student Daily Attendance** 



**School Calendar & Events** 



Communication



**Report Card** 



**Push Notification** 



Homework and Assignments



**Photo Gallery** 

### Steps to download

- Open Google Play Store/ Apple Store
- Search for 'BANYAN INTERNATIONAL SCHOOL JAMMU'
- ☐ Download the app
- ☐ Allow permissions, if asked
- ☐ Sign in with your username and password



#### **USER LOGIN**



User Login

Home Page



#### **STUDENT PROFILE**



Student Profile

Change Password



#### **STUDENT ATTENDANCE**



**Daily Attendance** 

**Apply Leave Online** 



#### **HOMEWORK/ASSIGNMENT**



**Daily Homework** 

Homework details



#### **CALENDER & CIRCULARS**



Circulars

Calendar and Events



#### **FEE DETAIL**



**Total Fee Due** 

Fee Detail



#### **ONLINE FEE PAYMENT**



#### LIBRARY ONLINE



**Issue History** 

Search a book Online



#### **REPORT CARD ONLINE**



Published Report cards

View Report Card



#### **IMAGE GALLERY**



Photo Gallery

**View Photos** 



#### **COMMUNICATION**



Communication

Announcements



# Thank You