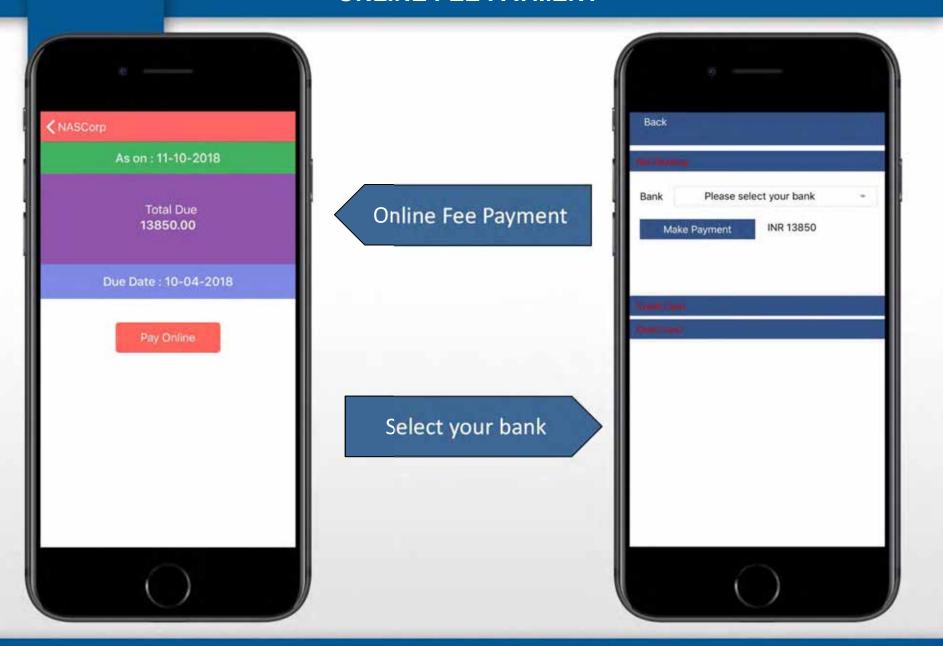

ent Daily Attendance** 



**School Calendar & Events** 



Communication



**Report Card** 



**Push Notification** 



Homework and Assignments



**Photo Gallery** 

### Steps to download

- Open Google Play Store/ Apple Store
- Search for 'BANYAN INTERNATIONAL SCHOOL JAMMU'
- ☐ Download the app
- ☐ Allow permissions, if asked
- ☐ Sign in with your username and password



#### **USER LOGIN**



User Login

Home Page



#### **STUDENT PROFILE**



Student Profile

Change Password



#### **STUDENT ATTENDANCE**



**Daily Attendance** 

**Apply Leave Online** 



#### **HOMEWORK/ASSIGNMENT**



**Daily Homework** 

Homework details



#### **CALENDER & CIRCULARS**



Circulars

Calendar and Events



#### **FEE DETAIL**



**Total Fee Due** 

Fee Detail



#### **ONLINE FEE PAYMENT**



#### LIBRARY ONLINE



**Issue History** 

Search a book Online



#### **REPORT CARD ONLINE**



Published Report cards

View Report Card



#### **IMAGE GALLERY**



Photo Gallery

**View Photos** 



#### **COMMUNICATION**



Communication

Announcements



# Thank You