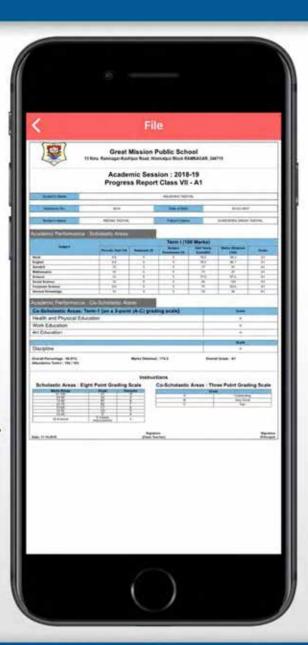

ments



**Photo Gallery** 

### Steps to download

- Open Google Play Store/ Apple Store
- Search for 'BANYAN INTERNATIONAL SCHOOL JAMMU'
- ☐ Download the app
- ☐ Allow permissions, if asked
- ☐ Sign in with your username and password



#### **USER LOGIN**



User Login

Home Page



#### **STUDENT PROFILE**



Student Profile

Change Password



#### **STUDENT ATTENDANCE**



**Daily Attendance** 

**Apply Leave Online** 



#### **HOMEWORK/ASSIGNMENT**



**Daily Homework** 

Homework details



#### **CALENDER & CIRCULARS**



Circulars

Calendar and Events



#### **FEE DETAIL**



**Total Fee Due** 

Fee Detail



#### **ONLINE FEE PAYMENT**



#### LIBRARY ONLINE



**Issue History** 

Search a book Online



#### **REPORT CARD ONLINE**



Published Report cards

View Report Card



#### **IMAGE GALLERY**



Photo Gallery

**View Photos** 



#### **COMMUNICATION**



Communication

Announcements



# Thank You